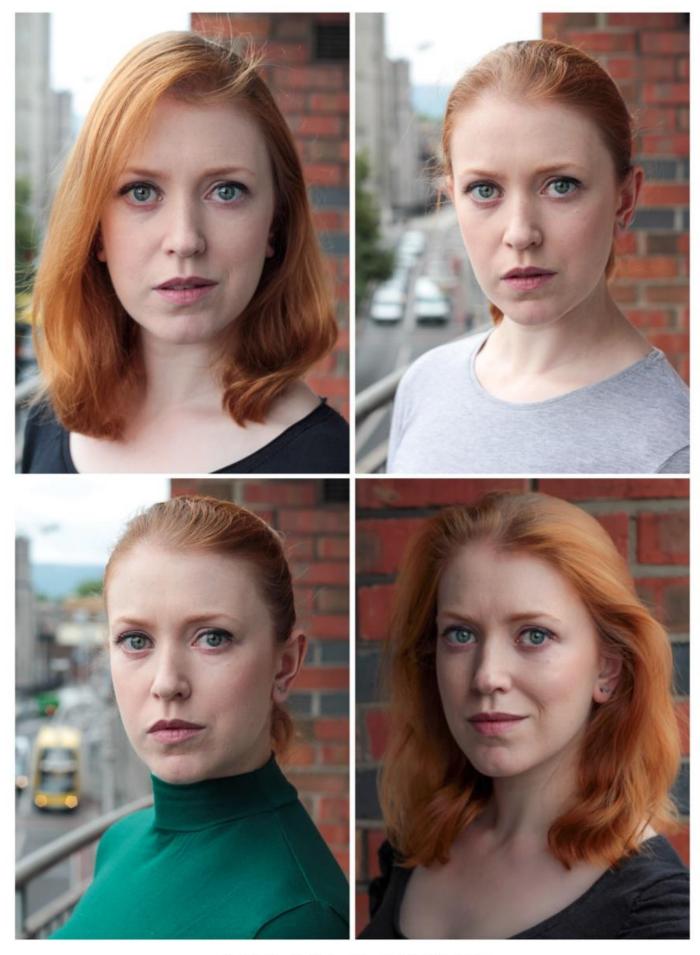

## **SUSAN BARRETT**

## SUSAN BARRETT

Playing Age 25-35 Eyes Blue/Green Build Slim Hair Red(Medium/Long) Height 5'7 Spotlight No 8459-0199-4054 Mob 0872146786 Email mithrandir.sue@gmail.com

Best Actor in the 48hr Film Project for "Engraved" (short film) judge: Lenny Abrahamson